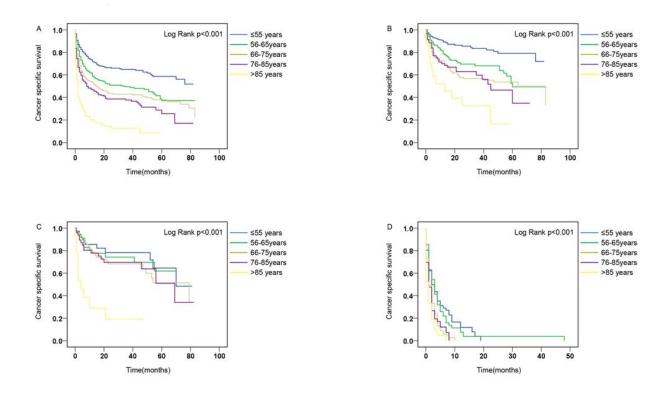

**Results**: The TC-specific mortality rates were 32.78% (118/360), 46.71% (156/334), 53.93% (199/369), 58.96% (158/268) and 82.76% (72/87) for patients with age of  $\leq$ 55 years, 56-65 years, 66-75 years, 76-85 years and >85 years. Kaplan-Meier curves showed that TC-specific mortality rate was associated with increased age (p < 0.001). Compared with patients  $\leq$ 55 years, patients of 56-65 years, 66-75 years and >85 years, 76-85 years, 66-75 years, 66-75 years, 66-75 years, 66-75 years, 66-75 years, 66-75 years, 76-85 years and >85 years had significantly higher hazard ratios (HRs) of 1.69(1.26-2.26), 1.97 (1.47-2.64), 2.18(1.59-2.99) and 3.24(2.08-5.06) after adjustments for gender, tumor size and radiation therapy (all p < 0.001).

In TC with initial lung-metastasis, compared with patients  $\leq$  55 years, patients of 56-65 years, 66-75 years, 76-85 years and >85 years had significantly higher adjusted HRs of 1.68(1.20-2.36, p=0.003), 2.18(1.57-3.02), 2.16(1.51-3.08) and 2.91(1.79-4.75) (p < 0.001). Similar results could be obtained in papillary thyroid cancer.

# Demographic and clinical characteristics

The demographic and clinical characteristics of 1,418 TC patients (645 males and 773 females) with initial distant metastases were displayed in Table 1. The median follow-up time was 8 months [interquartile range (IQR), 2–27]. PTC, FTC, MTC and ATC accounted for 43.51% (617/1418), 15.73% (223/1418), 7.19% (102/1418) and 19.25% (273/1418). Patients were divided into 5 groups:  $\leq$ 55 years (25.39%, 360/1418), 56–65 years (23.55%, 334/1418), 66–75 years (26.02%, 369/1418), 76–85 years (18.90%, 268/1418), >85 years (6.14%, 87/1418). In addition, 1,034 patients with initial lung metastasis accounted for 72.92% (1,034/ 1,418) and were further analyzed alone (Table 1). The overall TC-specific mortality rate was 49.58% (703/1418). Patients over 85 years had highest TC-specific mortality rate of (72/87), followed by patients of 76–85 years (58.96%, 158/268), 66–75 years (53.93%, 199/369), 56–65 years (46.71%, 156/334) and  $\leq$  55 years (32.78%, 118/360).