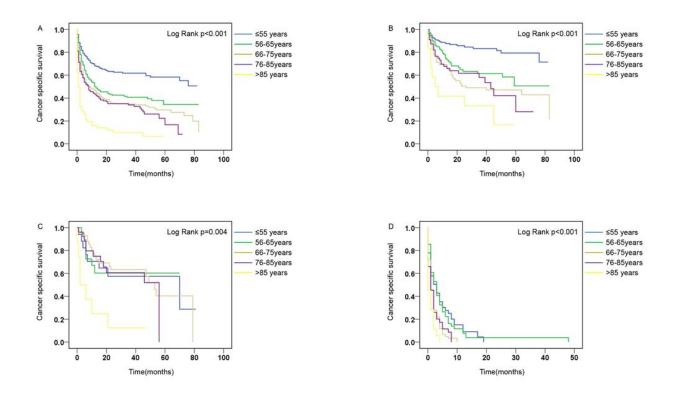

**Results**: The TC-specific mortality rates were 32.78% (118/360), 46.71% (156/334), 53.93% (199/369), 58.96% (158/268) and 82.76% (72/87) for patients with age of  $\leq$ 55 years, 56-65 years, 66-75 years, 76-85 years and >85 years. Kaplan-Meier curves showed that TC-specific mortality rate was associated with increased age (p < 0.001). Compared with patients  $\leq$ 55 years, patients of 56-65 years, 66-75 years and >85 years, 76-85 years, 66-75 years, 66-75 years, 66-75 years, 66-75 years, 66-75 years, 66-75 years, 76-85 years and >85 years had significantly higher hazard ratios (HRs) of 1.69(1.26-2.26), 1.97 (1.47-2.64), 2.18(1.59-2.99) and 3.24(2.08-5.06) after adjustments for gender, tumor size and radiation therapy (all p < 0.001).

In TC with initial lung-metastasis, compared with patients  $\leq$  55 years, patients of 56-65 years, 66-75 years, 76-85 years and >85 years had significantly higher adjusted HRs of 1.68(1.20-2.36, p=0.003), 2.18(1.57-3.02), 2.16(1.51-3.08) and 2.91(1.79-4.75) (p < 0.001). Similar results could be obtained in papillary thyroid cancer.

# Demographic and clinical characteristics

The demographic and clinical characteristics of 1,418 TC patients (645 males and 773 females) with initial distant metastases were displayed in Table 1. The median follow-up time was 8 months [interquartile range (IQR), 2–27]. PTC, FTC, MTC and ATC accounted for 43.51% (617/1418), 15.73% (223/1418), 7.19% (102/1418) and 19.25% (273/1418). Patients were divided into 5 groups:  $\leq$ 55 years (25.39%, 360/1418), 56–65 years (23.55%, 334/1418), 66–75 years (26.02%, 369/1418), 76–85 years (18.90%, 268/1418), >85 years (6.14%, 87/1418). In addition, 1,034 patients with initial lung metastasis accounted for 72.92% (1,034/ 1,418) and were further analyzed alone (Table 1). The overall TC-specific mortality rate was 49.58% (703/1418). Patients over 85 years had highest TC-specific mortality rate of (72/87), followed by patients of 76–85 years (58.96%, 158/268), 66–75 years (53.93%, 199/369), 56–65 years (46.71%, 156/334) and  $\leq$  55 years (32.78%, 118/360).